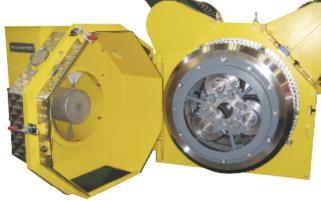

#### ...and their rechnical construction:

- 2-motors drive direct fitted on pelletizer housing: Even load on roller bearings, no seperate station or support construction needed for main drive, compact design with singlestep, service free V-belt drive with a high centrifugal mass to compensate peak loads.
- 3 roller system: Better load sharing for main and roller bearings.
- Roller bearing cooling system\*: for lower working temperatures and higher bearing life time, by safety reasons separate from bearing greasing with safety monitoring.
- Forced feeder: Material feeding system for a higher output with better product distribution with a direct driven paddle shaft (paddler adjustable) against material feed jam in pelletize inlet.
- \* Optional extra