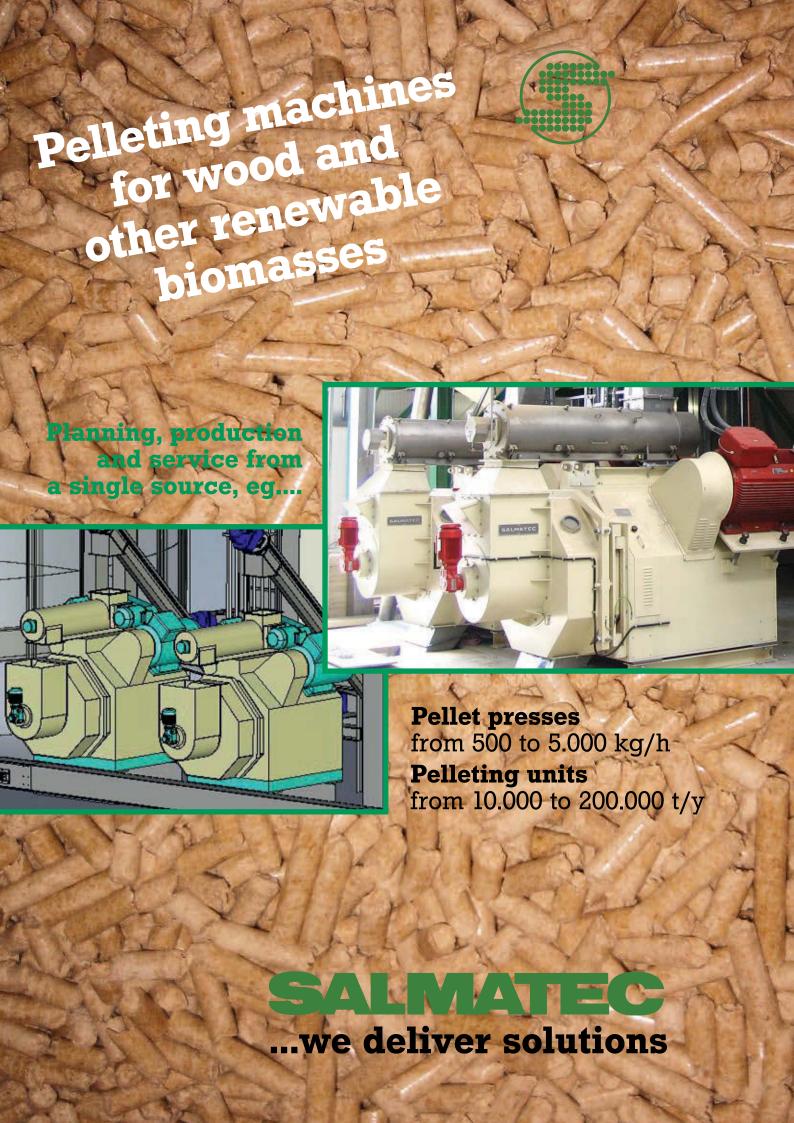

#### MAXIMA 450 eco

Output 500 to 1.000 kg/h Main drive from 37 to 75 kW

### **MAXIMA 500-100**

Output 800 to 1.500 kg/h Main drive from 90 to 150 kW

### MAXIMA 620...700

Output 1.500 to 3.500 kg/h Main drive from 150 to 220 kW

Output 3.500 to 5.000 kg/h Main drive from 264 to 320 kW