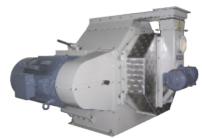

#### MAXIMA 450 eco

Output 500 to 1.000 kg/h Main drive from 37 to 75 kW

### **MAXIMA 500-100**

Output 800 to 1.500 kg/h Main drive from 90 to 150 kW

### MAXIMA 620...700

Output 1.500 to 3.500 kg/h Main drive from 150 to 220 kW

Output 3.500 to 5.000 kg/h Main drive from 264 to 320 kW