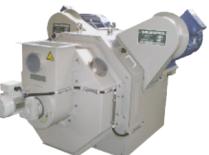

#### MAXIMA 450 eco

Output 500 to 1.000 kg/h Main drive from 37 to 75 kW

### **MAXIMA 500-100**

Output 800 to 1.500 kg/h Main drive from 90 to 150 kW

### MAXIMA 620...700

Output 1.500 to 3.500 kg/h Main drive from 150 to 220 kW

Output 3.500 to 5.000 kg/h Main drive from 264 to 320 kW